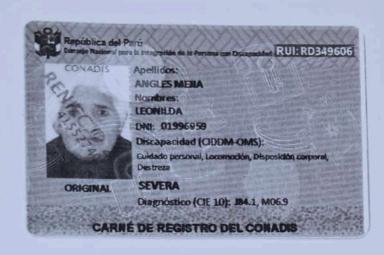

# ANEXO N° 07 DECLARACIÓN JURADA DE DOMICILIO PARA UNIDAD FAMILIAR (FAMILIAR DIRECTO)

Yo, Leonilda Angles Mejia de Nacionalidad: Peruana; con DNI N.º 01996959 domiciliado en: la Jirón puno S/N; del distrito: Conima; provincia: Moho; y región: Puno.

Conima, 25 de junio de 2025

**Huella Digital** 

Firma

Nombre y Apellidos: Leonilda Angles Mejia

DNI: 01996959

ESTE DOCUMENTO NO NECESITA LEGALIZACION DE CONFORMIDAD A LEY. CARECE DE VALOR EN CASO DE BORRON, ENMIENDA O DETERIORO Y ES DE USO EXCLUSIVO SOLO PARA TRÁMITE ADMINISTRATIVO.