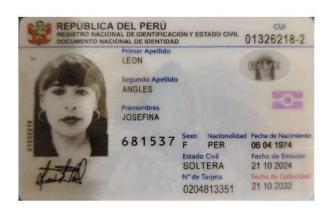

#### I. SITUACIÓN LABORAL:

Apellidos y nombres

: LEON ANGLES, JOSEFINA

Tipo y número de documento de identidad

: D.N.I. - 01326218

Sexo

: FEMENINO

Fecha de nacimiento, edad y país de nacimiento

: 06/04/1974 - 51 años - PERU

**Estado Civil** 

: SOLTERO

Régimen laboral

: LEY 29944 - LEY DE REFORMA MAGISTERIAL

Modalidad/Nivel educativo

: EDUCACIÓN BÁSICA REGULAR / EBR - INICIAL - JARDÍN

Institución educativa/Código modular