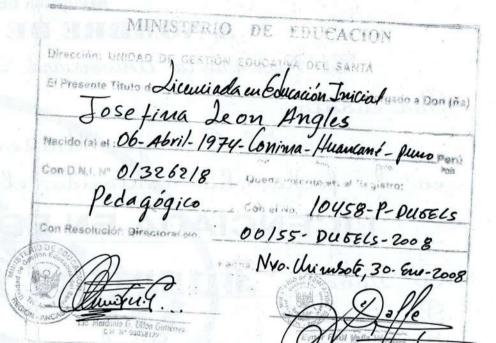

# A NOMBRE DE LA NACION

El Rector de la Universidad Los Angeles de Chimbote

Por cuanto:

El Consejo, Universitario, de esta Universidad en la fecha, ha conferido el TITULO PROFESIONAL de

# LICENCIADA EN EDUCACIÓN INICIAL

A Doña Insetina Ceon Angles

Por tanto:

Expide el presente **Diploma** para que se le reconozca como tal, y se le otorgue los goces y privilegios que le confieren las leyes de la República.

Dado y firmado en Chimbote 14 de MARZO de 2007

SECRETARIA GENERAL Mg/MARACY M. QUINONES NEGRETE

RÉCTOR Ing. Dr. JULIO B, DOMINGUEZ GRANDA Mg RUTH SANTIVANEZ VIVANCO

CODIGO Nº A82/999

REGISTRADO A FOJAS 03830