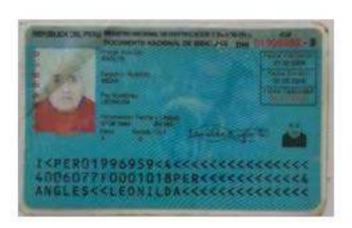

# ANEXO N° 07 DECLARACIÓN JURADA DE DOMICILIO PARA UNIDAD FAMILIAR (FAMILIAR DIRECTO)

Yo, Leonilda Angles Mejia de Nacionalidad: Peruana; con DNI N.º 01996959 domiciliado en: la Jirón puno S/N; del distrito: Conima; provincia: Moho; y región: Puno.

Conima, 25 de junio de 2025

**Huella Digital** 

Firma

Nombre y Apellidos: Leonilda Angles Mejia

DNI: 01996959

ESTE DOCUMENTO NO NECESITA LEGALIZACION DE CONFORMIDAD A LEY. CARECE DE VALOR EN CASO DE BORRON, ENMIENDA O DETERIORO Y ES DE USO EXCLUSIVO SOLO PARA TRÁMITE ADMINISTRATIVO.